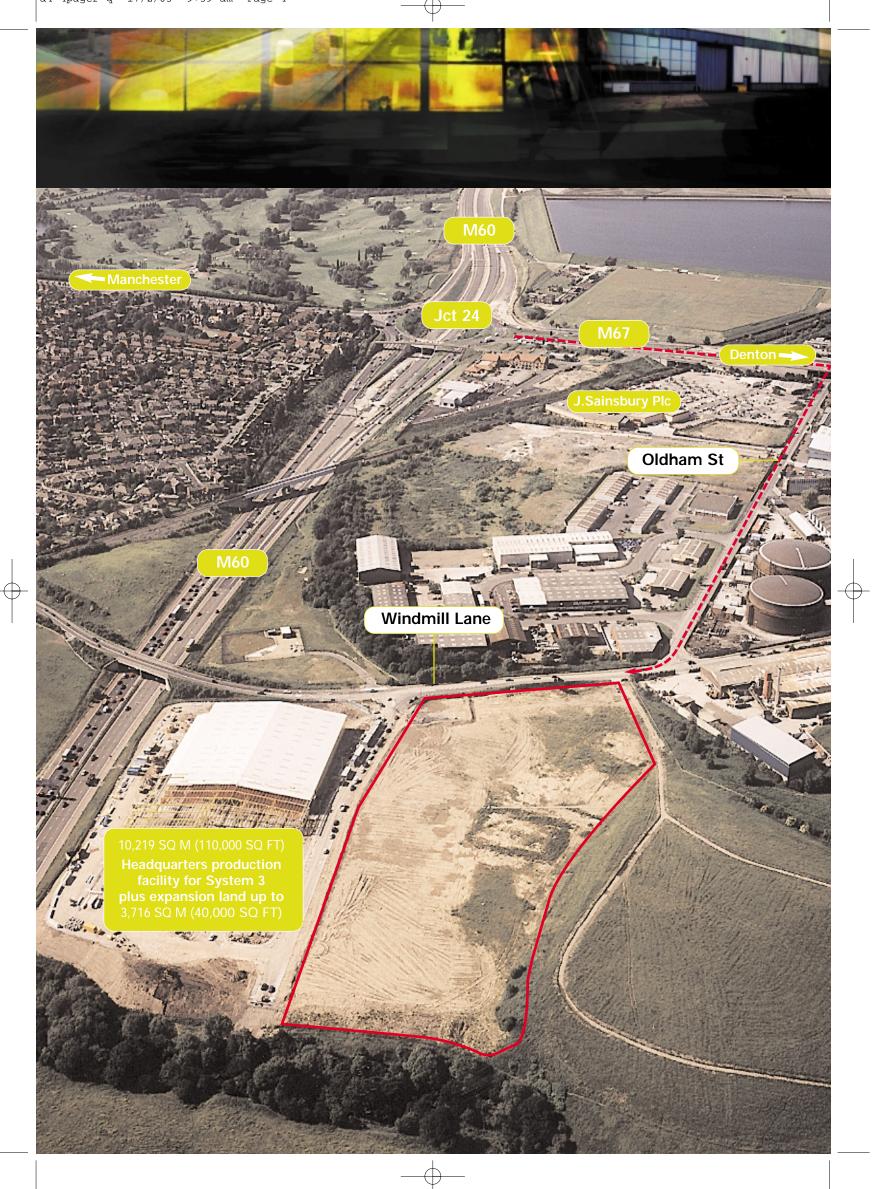

### **The Development**

Located four miles from the centre of Manchester at the junction of two motorways (M60 and M67), the development provides occupiers the opportunity to acquire custom built premises to meet their precise requirements. System 3 have already chosen this development for the location for their new headquarters which comprises a production facility of circa 10,219 sq m

(110,000 sq ft) plus expansion. Units from 1,394 sq m (15,000 sq ft) up to 14,865 sq m (160,000 sq ft) can be accommodated.

A full Design Team is in place to provide preliminary presentations and budget costings to interested parties without obligation at an early date. Fast Track construction methods ensure buildings are erected within the shortest possible timescale.