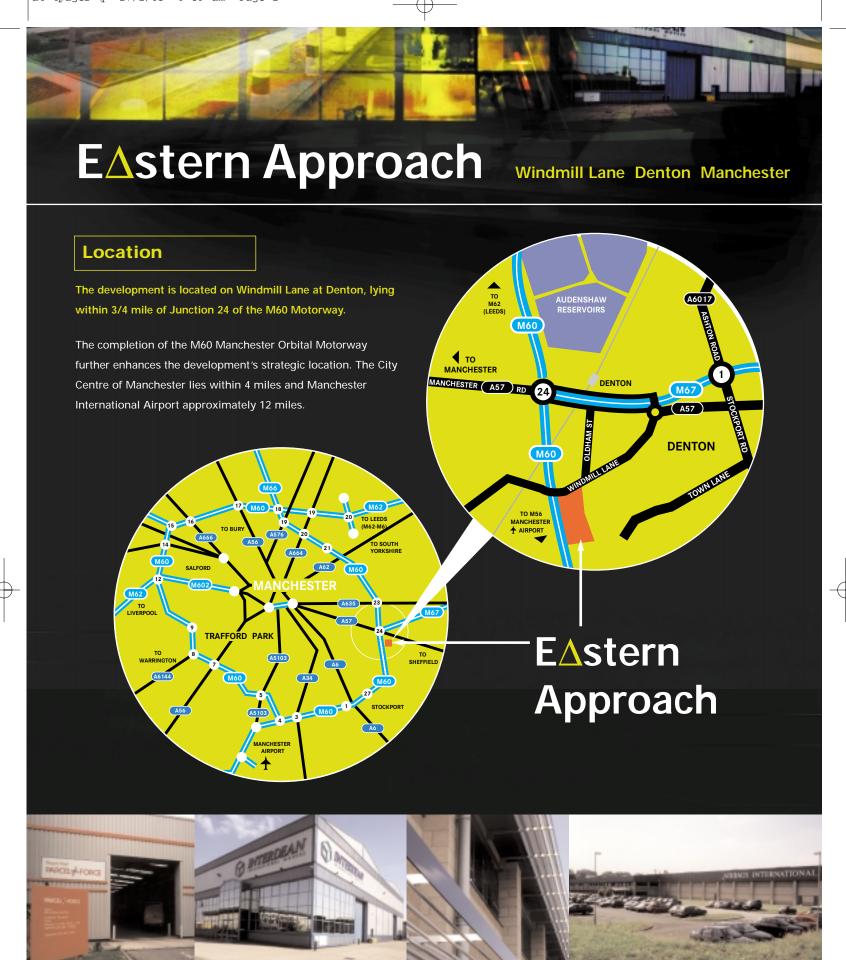

### **The Development**

Located four miles from the centre of Manchester at the junction of two motorways (M60 and M67), the development provides occupiers the opportunity to acquire custom built premises to meet their precise requirements. System 3 have already chosen this development for the location for their new headquarters which comprises a production facility of circa 10,219 sq m

(110,000 sq ft) plus expansion. Units from 1,394 sq m (15,000 sq ft) up to 14,865 sq m (160,000 sq ft) can be accommodated.

A full Design Team is in place to provide preliminary presentations and budget costings to interested parties without obligation at an early date. Fast Track construction methods ensure buildings are erected within the shortest possible timescale.