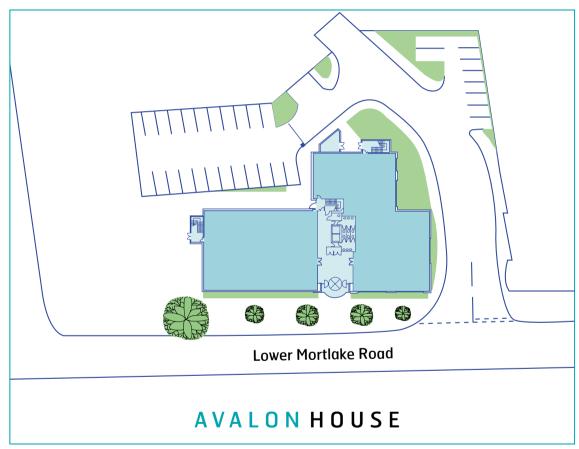

## LOCATION

Avalon House is situated on the south side of the A316 (Lower Mortlake Road) approximately 500 metres from the main roundabout junction leading into Richmond town centre. The A316 provides direct access to Central London, just 10 miles away, and leads to the M3 and the national motorway network. The M25 is 12 miles away (Junction 12), the M3, 5 miles away.

NOT TO SCALE