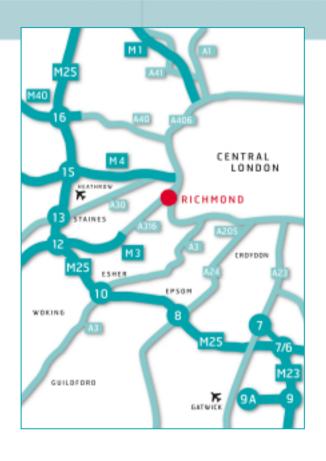

## LOCATION

Avalon House is situated on the south side of the A316 (Lower Mortlake Road) approximately 500 metres from the main roundabout junction leading into Richmond town centre. The A316 provides direct access to Central London, just 10 miles away, and leads to the M3 and the national motorway network. The M25 is 12 miles away (Junction 12), the M3, 5 miles away.

The building is within 5 minutes walk of Richmond Station which provides both rail (London Waterloo 15 minutes, Victoria 20 minutes) and Underground (District Line) connections.