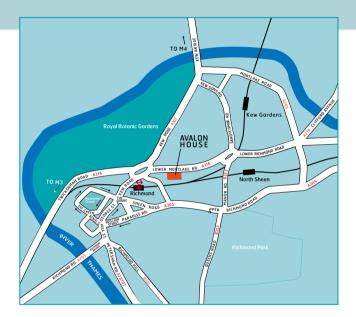

## LOCATION

Avalon House is situated on the south side of the A316 (Lower Mortlake Road) approximately 500 metres from the main roundabout junction leading into Richmond town centre. The A316 provides direct access to Central London, just 10 miles away, and leads to the M3 and the national motorway network. The M25 is 12 miles away (Junction 12), the M3, 5 miles away.

The building is within 5 minutes walk of Richmond Station which provides both rail (London Waterloo 15 minutes, Victoria 20 minutes) and Underground (District Line) connections.