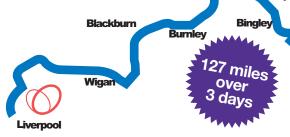

THE LEEDS-LIVERPOOL CANAL BIKE CHALLENGE 2007!

Friday 29th June to Sunday 1st July

## Raise money for Heart Research UK

Cycle the UK's longest canal through the picturesque Yorkshire Dales, Lancashire Mill towns and the heartland of the industrial revolution, past Aintree racecourse and into the heart of Liverpool. All arrangements are in place including hotel accommodation, meals and return travel for you and your bike. heartresearch | uk