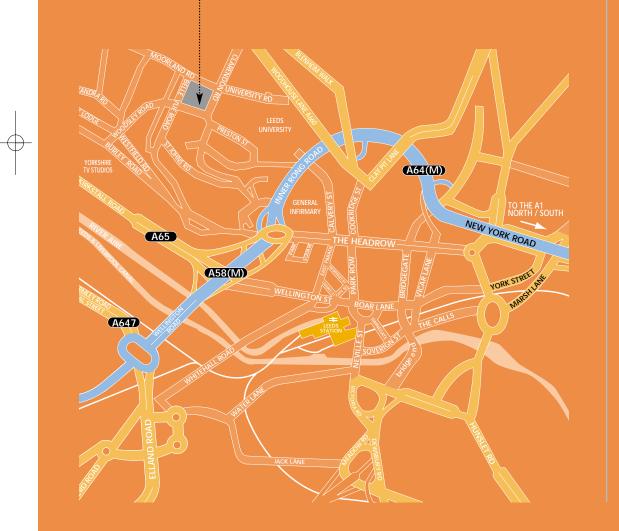

# I eeds innovation centre

Leeds Innovation Centre is located on Clarendon Road, fronting the Western Campus of the University of Leeds, within easy access of the M1 and M62 Motorways and a short distance from Leeds Central Station. Surrounding the Campus is a vibrant attractive community of shops, bars and restaurants.

The development is strategically located, offering excellent transportation links with a diverse range of food, drink and learning.