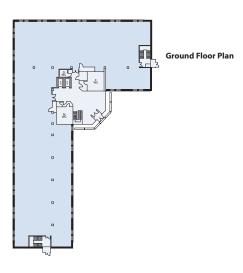

# THE DEVELOPMENT CONSISTS OF A THREE-STOREY COMFORT COOLED OFFICE, TOGETHER WITH CAR PARKING IN A SECURE LANDSCAPED SETTING

• 95 CAR PARKING SPACES • COMFORT COOLED • FULL ACCESSED RAISED FLOOR • 2 PASSENGER LIFTS • FULL HEIGHT ENTRANCE LOBBY