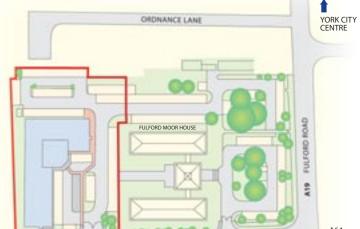

# SITUATION

Fulford Moor House

## LOCATION

The development is situated on Hospital Fields Road, approximately 1 mile from York City Centre and just off the A19 Fulford Road. The A19 gives quick access to te A64 outer Ring Road.