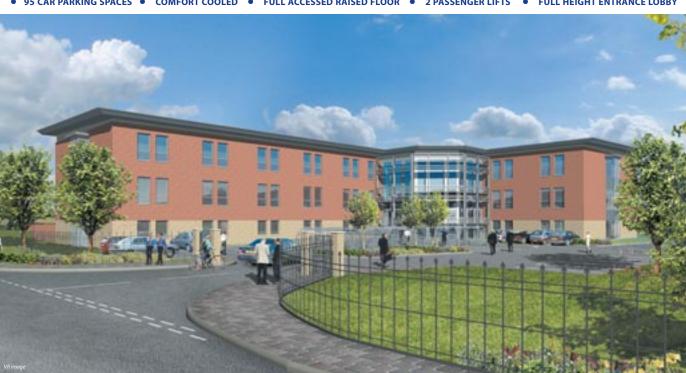

# THE DEVELOPMENT CONSISTS OF A THREE-STOREY COMFORT COOLED OFFICE, TOGETHER WITH CAR PARKING IN A SECURE LANDSCAPED SETTING

• 95 CAR PARKING SPACES • COMFORT COOLED • FULL ACCESSED RAISED FLOOR • 2 PASSENGER LIFTS • FULL HEIGHT ENTRANCE LOBBY