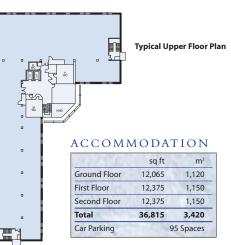

# NEW HIGH QUALITY OFFICES NEAR THE CITY CENTRE FULFORD ROAD • YORK 12,065 SQ FT - 36,815 SQ FT (1,120 SQ M - 3,420 SQ M)

# THE DEVELOPMENT CONSISTS OF A THREE-STOREY COMFORT COOLED OFFICE, TOGETHER WITH CAR PARKING IN A SECURE LANDSCAPED SETTING

• 95 CAR PARKING SPACES • COMFORT COOLED • FULL ACCESSED RAISED FLOOR • 2 PASSENGER LIFTS • FULL HEIGHT ENTRANCE LOBBY