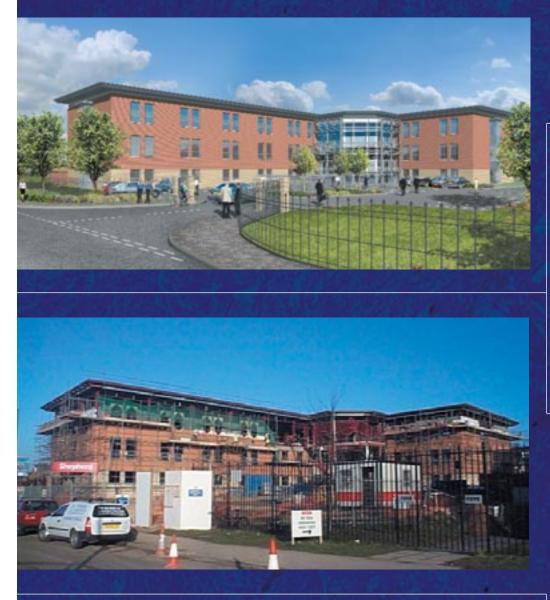

## LIGHT FANTASTICYork12,065 - 36,815 sq fty5 CAR PARKING SPACES

CONCEPT AUGUST 2002

CONSTRUCTION SPRING 2003

Situated off Fulford Road within approximately a mile of the City Centre and with excellent views of York including the Minster, and the Racecourse, Stuart House offers occupiers the opportunity to relocate to a prestigious new office building.

Stylishly designed to incorporate a full height glazed entrance lobby, feature lighting, and with an excellent specification, Stuart House is set

## COMPLETION SUMMER 2003

Lawrence Hannah & Skelton

within secure fully landscaped grounds with ample car parking.

A DEVELOPMENT BY

01904 659 800