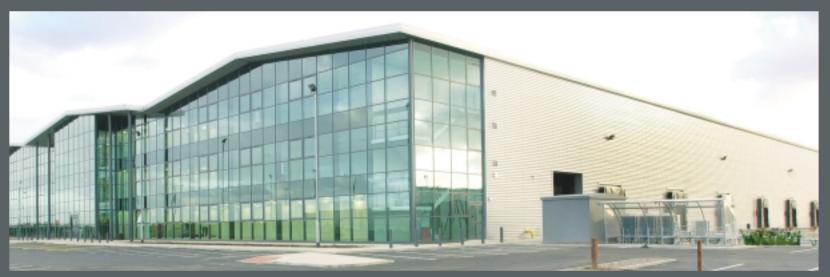

### 138,436sq.ft (12,861sq.m) Industrial/Distribution Facility

## tranmoorpoint West Moor Park, Doncaster

- Adjacent to J4 M18 one of Doncaster's thriving business locations
- Other occupiers: IKEA, Next
  & Fellowes
- Eaves height 10m (33 ft)

- > 9 dock level access doors
- > 18,090sq.ft (1,681sq.m) grade A office accommodation
- Potential for expansion up to 270,000 sq.ft (25,092 sq.m)